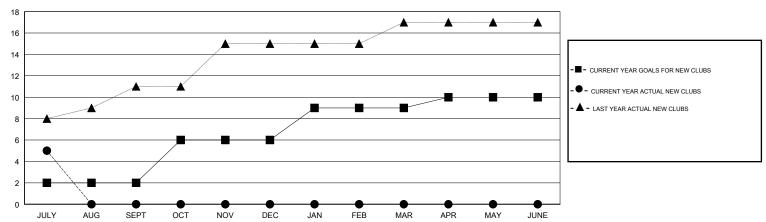

#### GOALS AND ACTUAL NEW CLUBS CUMULATIVE

### GMT: N S SANKAR LOCATION INDIA GMT CA

| Clubs  RESULTS FOR 2018-2019 |   |   |   | Members  RESULTS FOR 2018-2019 |     |     |     |
|------------------------------|---|---|---|--------------------------------|-----|-----|-----|
|                              |   |   |   |                                |     |     |     |
| JULY/AUG/SEPT                | 2 | 5 | 0 | JULY/AUG/SEPT                  | 0   | 163 | 137 |
| OCT/NOV/DEC                  | 4 | 0 | 0 | OCT/NOV/DEC                    | 425 | 0   | 0   |
| JAN/FEB/MAR                  | 3 | 0 | 0 | JAN/FEB/MAR                    | 350 | 0   | 0   |
| APR/MAY/JUNE                 | 1 | 0 | 0 | APR/MAY/JUNE                   | -25 | 0   | 0   |