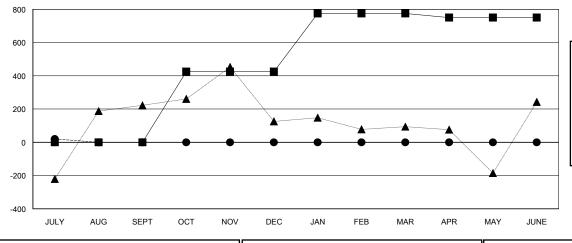

## GOALS AND ACTUAL MEMBERS CUMULATIVE

| <u> </u>                          |  |
|-----------------------------------|--|
| -■- MEMBER GROWTH NET GOAL        |  |
| - ● - MEMBER GROWTH ACTUAL        |  |
| - ▲ - LAST YEAR MEMBERSHIP ACTUAL |  |
|                                   |  |
|                                   |  |
|                                   |  |
|                                   |  |

### GMT: N S SANKAR LOCATION INDIA GMT CA

| Clubs  RESULTS FOR 2018-2019 |   |   |   | Members  RESULTS FOR 2018-2019 |     |     |     |
|------------------------------|---|---|---|--------------------------------|-----|-----|-----|
|                              |   |   |   |                                |     |     |     |
| JULY/AUG/SEPT                | 2 | 5 | 0 | JULY/AUG/SEPT                  | 0   | 163 | 137 |
| OCT/NOV/DEC                  | 4 | 0 | 0 | OCT/NOV/DEC                    | 425 | 0   | 0   |
| JAN/FEB/MAR                  | 3 | 0 | 0 | JAN/FEB/MAR                    | 350 | 0   | 0   |
| APR/MAY/JUNE                 | 1 | 0 | 0 | APR/MAY/JUNE                   | -25 | 0   | 0   |